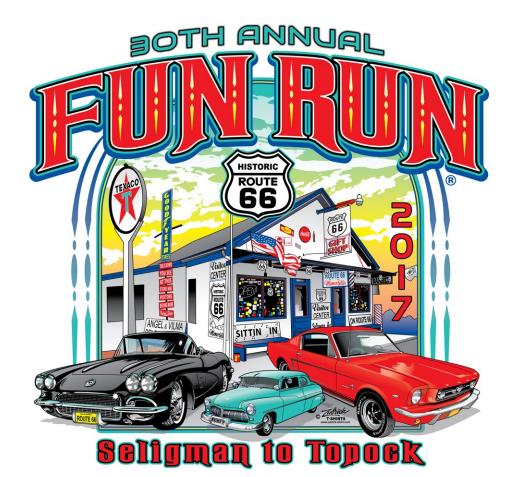

It is a significant year for us here at the Original Route 66 Gift Shop! Angel will be turning 90 years YOUNG on April 19th, a few short weeks before he will be participating in his 30th consecutive Route 66 Fun Run. And since the Fun Run would not exist without Angel, the Historic Route 66 Association of Arizona honored him by featuring his barber shop and gift shop on the artwork this year. So register for the 2017 FUN RUN and you will get a cool new T-shirt with our building on it!

This year is not only the 30th Annual Fun Run but it also marks the 30th anniversary of the founding of the Historic Route 66 Association of Arizona. Founded in 1987, The Association was the very first organization of its kind, promoting Route 66.

The official dedication celebration took place on the weekend of April 22, 23, and 24, 1987. The weather was stormy but the spirits were sunny. The Association made arrangements to have Will Rogers Jr. join them for the fun-filled weekend. Everyone agreed that he turned out to be the ideal celebrity guest for such an event. He was a humorous, affable, uncomplaining man willing to comply with the many requests made of him. On Friday evening, Mr. Will Rogers Jr. was introduced as the Grand Marshall at the VIP celebrity reception during which the Delgadillo band entertained the guests while they were feasting. On Saturday morning, Governor Rose Mofford cut the ribbon in Seligman and later that day in Truxton, Will Rogers Jr. ceremoniously helped install an authentic road sign reading HISTORIC ROUTE 66/WILL ROGERS HIGHWAY. Saturday afternoon in Kingman, a car show was held, with trophies awarded at a barbeque dinner, and all the Dedication participants were entertained by the Dick Clark Band and The Surfaries. On Sunday, they had a second ribbon cutting before heading off to enjoy their time in Oatman and then Topock where County Supervisor Jack Rose promised that the section of Old Route 66 between Topock and Oatman would be resurfaced within a year. In the end, everyone had so much fun at this celebration they decided to make it the yearly event now known as The Route 66 Fun Run. In fact, this year on May 5, 6, and 7 The Historic Route 66 Association of Arizona with be hosting its 30th annual Route 66 Fun Run!